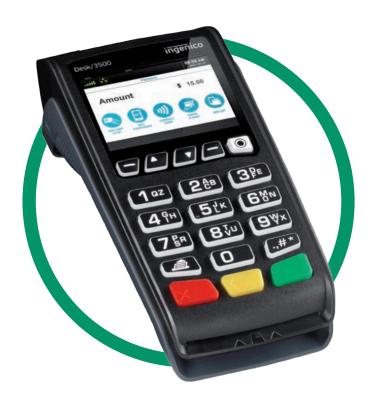

## **INGENICO** DESK/3500

A smart terminal designed to accept any payment at the counter

## Open your countertop to a world of smarter payment opportunities.

- All forms of electronic payments are supported, including EMV chip & PIN, chip & sign, magstripe, signature capture and NFC/contactless.
- Dedicated customer-facing NFC card reader for faster transactions to keep your business and customers moving.
- Smart integration capabilities with specialized back office platforms, such as MX™ Merchant, provide access to instant, real-time reporting and additional processing features.
- Device is PCI-PTS 5.x certified and satisfies the latest hardware and software security requirements.