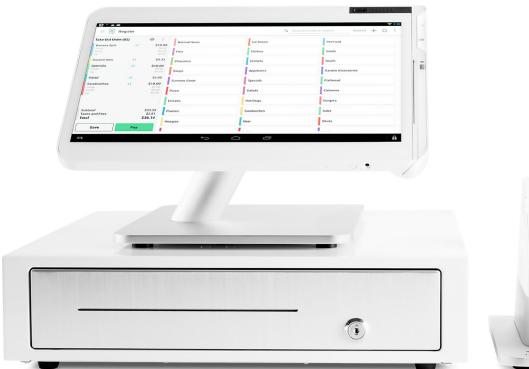

## **CLOVER** STATION SOLO

A point of sale system designed to make things easy

## The Clover Station Solo makes running your business a breeze.

- Take orders and accept payments.
- Organize inventory and manage your team.
- Grow your customer base.

And with accessories like a **Clover Mini or a Clover Flex,** you can configure the Clover Station Solo however you'd like to build your perfect POS system.

- Accept card payments at the point-of-sale with an integrated card reader and swiper.
- Take orders over-the-phone with card payments keyed into the virtual terminal.
- Go table-side by adding Clover Flex.
- Clover Dashboard is your center of operations, from sales and inventory to promotions and business reports.
- Connect your Clover Station Solo to best-in-class services and apps.
- Oversee your team with custom admin functions, manage schedules and see register activity.