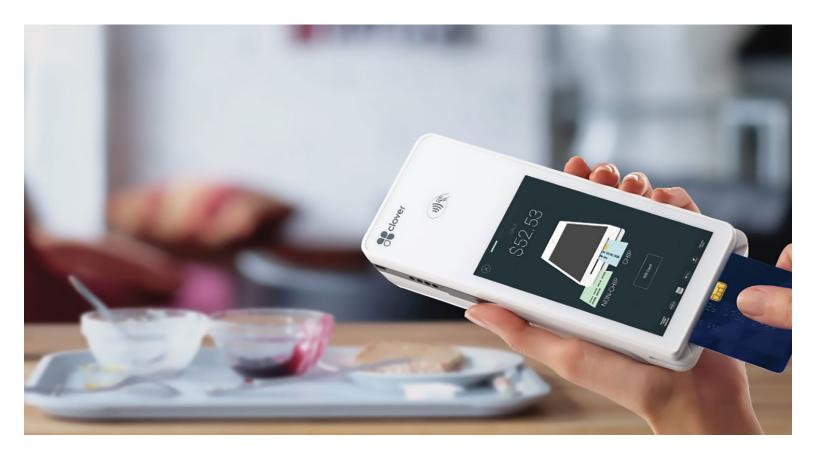

## **CLOVER** FLEX

## Take your POS Station beyond the counter

The most complete, fully-mobile option in the Clover ecosystem. Flex is a full-fledged POS, terminal and business management system — all in the palm of your hand.

## Clover Flex works as a:

- Standalone POS system or
- In conjunction with other Clover devices

- Accept magstripe, chip or contactless cards plus digital wallets like Apple Pay.
- Because it's a wireless point-of-sale device with Wi-Fi and LTE connectivity, Clover Flex lets you do business from anywhere.
- Take orders, scan and manage inventory, accept payments and generate receipts for printing, emailing or texting.
- Add the Flex along with the Clover Dining app — to the Clover Station or the Clover Mini for the ultimate restaurant management platform. Seat guests, manage tables, take orders and accept payments — all from the palm of your hand.