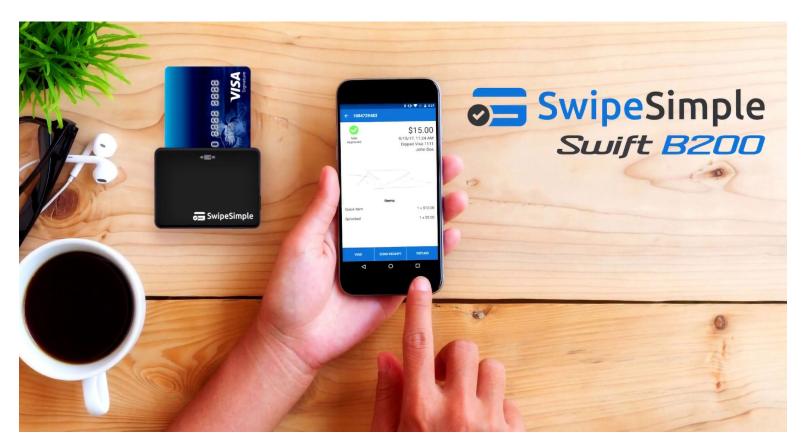

## SwipeSimple MOBILE PROCESSING

Mobile card readers for every merchant

Accept payments anywhere with the SwipeSimple Mobile App, card reader and any Android or iOS mobile phone or tablet.

- Choice of card readers provide options for accepting EMV chip cards, swiped payments and NFC contactless payments.
- Superior cloud-based platform that delivers realtime data and analytics to help you make better business decisions.
- Manage accounts, view/update inventory, set up recurring billing and create custom branded receipts, all within the SwipeSimple Dashboard.
- SwipeSimple card readers encrypt card information before it enters the mobile device, protecting sensitive data.