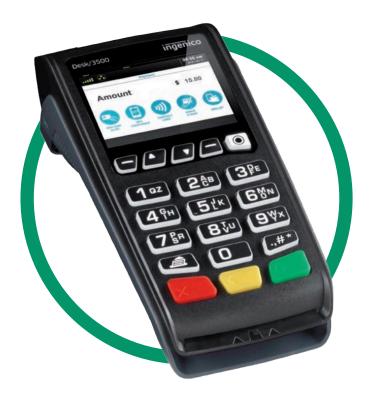

## **INGENICO** DESK/3500

A smart terminal designed to accept any payment at the counter

## Open your countertop to a world of smarter payment opportunities.

- All forms of electronic payments are supported, including EMV chip & PIN, chip & sign, magstripe, signature capture and NFC/contactless.
- Dedicated customer-facing NFC card reader for faster transactions to keep your business and customers moving.
- Smart integration capabilities with specialized back office platforms, such as MX™ Merchant, provide access to instant, real-time reporting and additional processing features.
- Device is PCI-PTS 5.x certified and satisfies the latest hardware and software security requirements.

|                 | DESK/3500         |
|-----------------|-------------------|
| Card Type       |                   |
| Magstripe       | ✓                 |
| EMV             | ✓                 |
| Contactless     | ✓                 |
| Connectivity    |                   |
| Dial            | <b>√</b> *        |
| Ethernet        | ✓                 |
| Wi-Fi           | <b>√</b> *        |
| Bluetooth       |                   |
| 4G/LTE          |                   |
| Color Display   | ✓<br>2.8" Display |
| Audio           | Buzzer            |
| Video           |                   |
| Touchscreen     |                   |
| Thermal Printer | ✓                 |
| Battery         |                   |