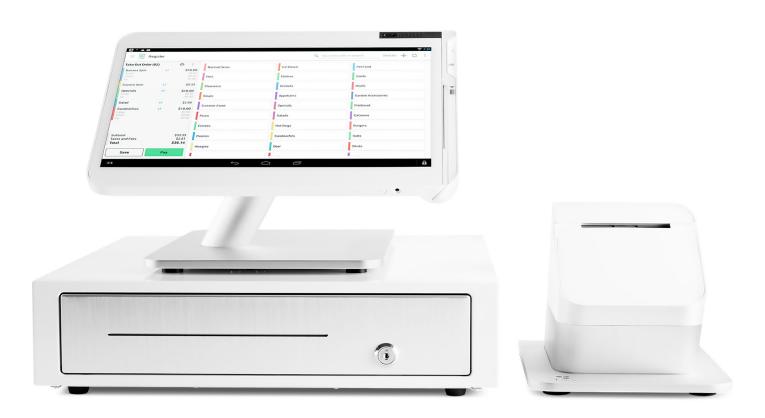

## **CLOVER STATION SOLO**

A point of sale system designed to make things easy

## The Clover Station Solo makes running your business a breeze.

- Take orders and accept payments.
- Organize inventory and manage your team.
- Grow your customer base.

And with accessories like a Clover Mini or a Clover Flex, you can configure the Clover Station Solo however you'd like to build your perfect POS system.