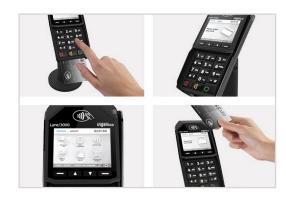

- Transactions begin by initiating payment within your Paya Connect account.
- Payment is rendered on the dedicated, customerfacing Lane/3000 device, giving your customers the payment options they desire while saving you the costs associated with hand-keying.
- Accepts EMV chip & PIN, EMV chip & sign, magstripe transactions, contactless NFC, mobile wallet and alternative payment methods.
- The Lane/3000 offers maximum security with end-to-end encryption.