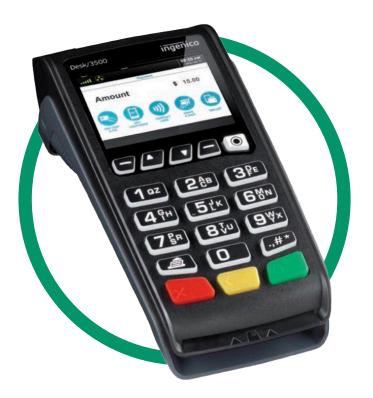

## **INGENICO** DESK/3500

A smart terminal designed to accept any payment at the counter

## Open your countertop to a world of *smarter* payment opportunities.

- All forms of electronic payments are supported, including EMV chip & PIN, chip & sign, magstripe, signature capture and NFC/contactless.
- Dedicated customer-facing NFC card reader for faster transactions to keep your business and customers moving.
- Smart integration capabilities with specialized back office platforms, such as MX<sup>™</sup> Merchant, provide access to instant, real-time reporting and additional processing features.
- Device is PCI-PTS 5.x certified and satisfies the latest hardware and software security requirements.