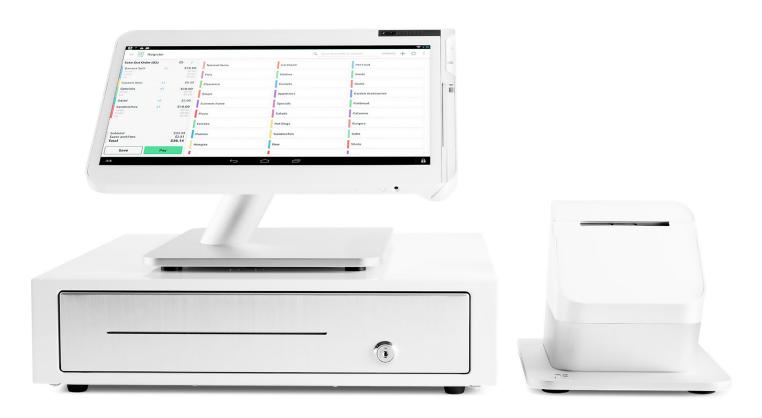

## **CLOVER STATION SOLO**

A point of sale system designed to make things easy

## The Clover Station Solo makes running your business a breeze.

- Take orders and accept payments.
- Organize inventory and manage your team.
- Grow your customer base.

And with accessories like a Clover Mini or a Clover Flex, you can configure the Clover Station Solo however you'd like to build your perfect POS system.

- Accept card payments at the point-of-sale with an integrated card reader and swiper.
- Take orders over-the-phone with card payments keyed into the virtual terminal.
- Go table-side by adding Clover Flex.
- Clover Dashboard is your center of operations, from sales and inventory to promotions and business reports.
- Connect your Clover Station Solo to best-in-class services and apps.
- Oversee your team with custom admin functions, manage schedules and see register activity.