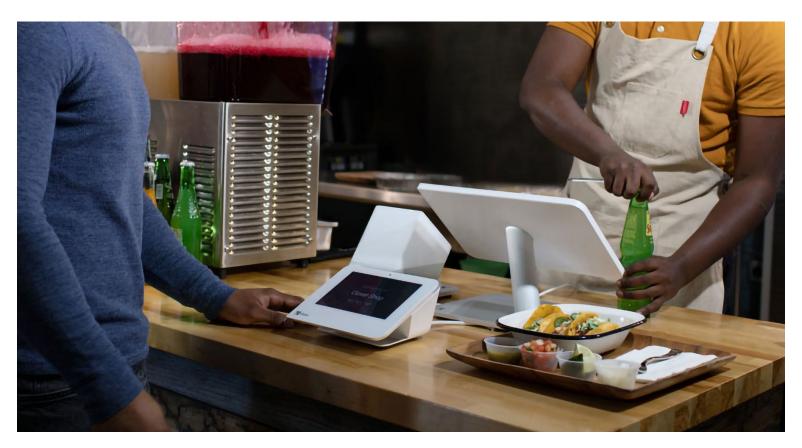

## **CLOVER STATION DUO**

A powerful point of sale for both sides of the counter

Clover Station Duo was designed to be the customer-friendly point of sale that is ready to go right out of the box. Featuring a screen for you and one for your customers to confirm their orders and initiate their own payment.

## Clover Station Duo comes with:

- High-definition 14" merchant-facing touch screen
- 7" customer-facing touch screen
- High-speed receipt printer

- Accept magstripe, chip or contactless cards — plus digital wallets like Apple Pay.
- Takes orders and payments as fast as your customers expect — whether in a retail or restaurant setting.
- Go table-side by adding Clover Flex.
- Clover Dashboard is your center of operations, from sales and inventory to promotions and business reports.
- Connect your Clover Station Duo to best-in-class services and apps.
- Oversee your team with custom admin functions, manage schedules and see register activity.