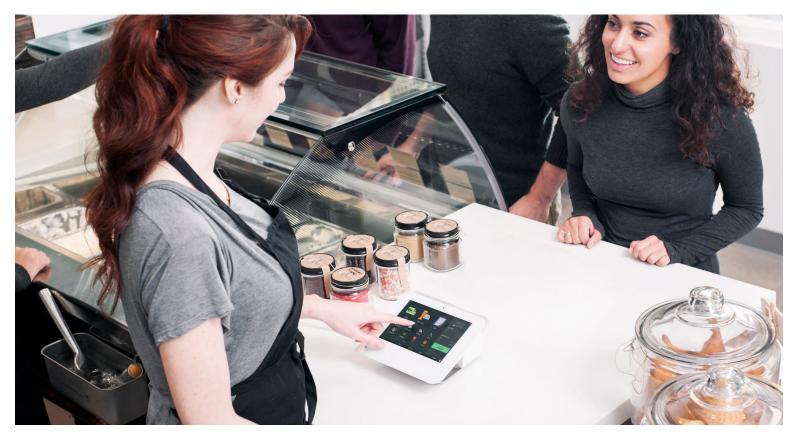

## **CLOVER** MINI A full point of sale system in a small package

Small enough to fit into any space, the Clover Mini packs plenty of POS power to run your full house, front to back. Use it as a standalone POS or pair it with other Clover devices to build the system that's ideal for your business.

- Accept magstripe, chip or contactless cards - plus digital wallets like Apple Pay.
- Mini can be as minimal or full-featured as you want it to be. And it will always grow and scale with your business.
- Go table-side by adding Clover Flex to your Mini.
- Integrate accessories like a barcode scanner, kitchen printers and scales that send info right to your Mini station.
- Full-featured tools including inventory, reporting, employee management and customer analytics help you run a "smart" business.