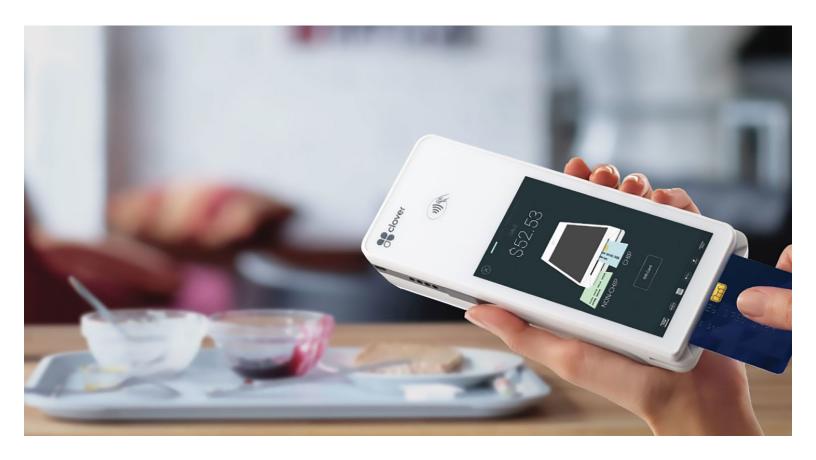

## Take your POS Station beyond the counter

The most complete, fully-mobile option in the Clover ecosystem. Flex is a full-fledged POS, terminal and business management system — all in the palm of your hand.

## Clover Flex works as a:

- Standalone POS system or
- In conjunction with other Clover devices

- Accept magstripe, chip or contactless cards plus digital wallets like Apple Pay.
- Because it's a wireless point-of-sale device with Wi-Fi and LTE connectivity, Clover Flex lets you do business from anywhere.
- Take orders, scan and manage inventory, accept payments and generate receipts for printing, emailing or texting.
- Add the Flex along with the Clover Dining app — to the Clover Station or the Clover Mini for the ultimate restaurant management platform. Seat guests, manage tables, take orders and accept payments — all from the palm of your hand.